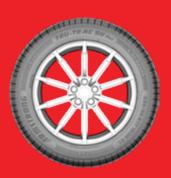

# **BLU-TRAC HP**

This Ultra High Performance tire features circumferential and sub-straight grooves to deliver enhanced water evacuation, handling, and stability. Its sipe design provides increased grip, safety, and comfort, while a silent groove wall reduces outside noise.

# FOUR WIDE CIRCUMFERENTIAL GROOVES.

These four grooves, which span the circumference of the tire, work in conjunction with the lateral grooves to evacuate water rapidly, leading to improved handling and traction.

# A VARIETY OF SIPE DESIGNS.

A variety of sipes distributed on the inner ribs creates extra gripping surfaces for enhanced safety and ride comfort.

# SUB-STRAIGHT GROOVES.

Sub-straight grooves in the outer shoulders improve cornering precision and stability.

# AN INNOVATIVE SILENT GROOVE WALL.

The silent groove wall reduces outer noise by disrupting the air flow through vertical serrations.

| SERIES         | PRODUCT    | SIZE                   | LOAD INDEX / | Maximum<br>Load | MAX.<br>INFLATION<br>PRESSURE | RIM WIDTH | SECTION<br>WIDTH | OVERALL<br>DIAMETER | TREAD<br>DEPTH |
|----------------|------------|------------------------|--------------|-----------------|-------------------------------|-----------|------------------|---------------------|----------------|
| Z-NIEO         | CODE       | JIZE                   | SPEED SYMBOL | LBS             | PRESSURE                      | INCHES    | INCHES           | INCHES              | 32ND           |
|                | 1200046729 | 215/60R17              | 96H          | 1565            | 44                            | 6.5       | 8.7              | 27.1                | 10             |
| 60 -           | 1200046733 | 225/60R18              | 100H         | 1765            | 44                            | 6.5       | 9.2              | 28.6                | 10             |
|                | 1200046728 | 185/55R14              | 80H          | 990             | 44                            | 6.0       | 7.6              | 22.0                | 10             |
| -              | 1200048861 | 185/55R15              | 82V          | 1045            | 44                            | 6.0       | 7.6              | 23.0                | 10             |
| -              | 1200046725 | 195/55R15              | 85V          | 1135            | 44                            | 6.0       | 8.0              | 23.4                | 10             |
| -              | 1200046726 | 195/55R16              | 91V XL       | 1355            | 50                            | 6.0       | 8.0              | 24.4                | 10             |
| -              | 1200043084 | 205/55R16              | 94W XL       | 1475            | 50                            | 6.5       | 8.4              | 24.9                | 9              |
| 55             | 1200043090 | 215/55R16              | 97W XL       | 1610            | 50                            | 7.0       | 8.9              | 25.1                | 9              |
| -              | 1200043102 | 225/55R16              | 99W XL       | 1710            | 50                            | 7.0       | 9.1              | 25.6                | 9              |
| -              | 1200043092 | 215/55R17              | 98W XL       | 1655            | 50                            | 7.0       | 8.9              | 26.4                | 9              |
| -              | 1200043093 | 215/55R17              | 94Y          | 1475            | 44                            | 7.0       | 8.9              | 26.4                | 9              |
| -              | 1200043104 | 225/55R17              | 101W XL      | 1820            | 50                            | 7.0       | 9.0              | 26.9                | 9              |
| -              | 1200046742 | 235/55R17              | 103W XL      | 1930            | 50                            | 7.5       | 9.7              | 27.1                | 10             |
|                | 1200048863 | 195/50R15              | 86V XL       | 1170            | 50                            | 6.0       | 7.8              | 22.7                | 10             |
| -              | 1200048869 | 195/50R16              | 88V XL       | 1235            | 50                            | 6.0       | 7.8              | 23.7                | 10             |
| -              | 1200043079 | 205/50R16              | 87Y          | 1200            | 44                            | 6.5       | 8.2              | 24.1                | 10             |
| -              | 1200046741 | 225/50R16              | 92W          | 1390            | 44                            | 7.0       | 9.2              | 24.8                | 10             |
| 50 -<br>-<br>- | 1200043080 | 205/50R17              | 93W XL       | 1435            | 50                            | 6.5       | 8.4              | 25.3                | 9              |
|                | 1200043088 | 215/50R17              | 95W XL       | 1520            | 50                            | 7.0       | 8.6              | 25.5                | 9              |
|                | 1200043100 | 225/50R17              | 98W XL       | 1655            | 50                            | 7.0       | 8.9              | 25.9                | 10             |
| -              | 1200046731 | 235/50R18              | 101W XL      | 1820            | 50                            | 7.5       | 9.5              | 27.3                | 10             |
|                | 1200048865 | 195/45R16              | 84V XL       | 1100            | 50                            | 6.5       | 7.7              | 23.0                | 10             |
| -              | 1200048867 | 205/45R16              | 87W XL       | 1200            | 50                            | 7.0       | 8.1              | 23.2                | 10             |
| -              | 1200046727 | 205/45R17              | 88W XL       | 1235            | 50                            | 7.0       | 8.1              | 24.2                | 10             |
| -              | 1200043086 | 215/45R17              | 91W XL       | 1355            | 50                            | 7.0       | 8.4              | 24.7                | 9              |
| -              | 1200043097 | 225/45R17              | 94Y XL       | 1475            | 50                            | 7.5       | 8.9              | 25.2                | 9              |
| -              | 1200043106 | 235/45R17              | 97W XL       | 1610            | 50                            | 8.0       | 9.3              | 25.4                | 9              |
| 45 -           | 1200046732 | 245/45R17              | 99W XL       | 1710            | 50                            | 8.0       | 9.6              | 25.7                | 9              |
| -              | 1200043098 | 225/45R18              | 95W XL       | 1520            | 50                            | 7.5       | 8.9              | 26.1                | 9              |
| -              | 1200046734 | 235/45R18              | 98W XL       | 1655            | 50                            | 8.0       | 9.3              | 26.3                | 10             |
| -              | 1200043111 | 245/45R18              | 100W XL      | 1765            | 50                            | 8.0       | 9.6              | 26.7                | 9              |
| -              | 1200046740 | 255/45R18              | 103W XL      | 1930            | 50                            | 8.5       | 10.0             | 27.0                | 10             |
| -              | 1200046737 | 245/45R19              | 102Y XL      | 1875            | 50                            | 8.0       | 9.6              | 28.0                | 10             |
|                | 1200043077 | 205/40R17              | 84Y XL       | 1100            | 50                            | 7.5       | 8.3              | 23.5                | 9              |
| -              | 1200043877 | 215/40R17              | 87W XL       | 1200            | 50<br>                        | 7.5       | 8.6              | 23.9                | 10             |
| -              | 1200046642 | 245/40R17              | 95W XL       | 1520            | 50                            | 8.5       | 9.7              | 24.7                | 10             |
| -              | 1200043096 | 225/40R18              | 92Y XL       | 1390            | 50                            | 8.0       | 9.1              | 25.1                | 9              |
| 40             | 1200046730 | 235/40R18              | 95W XL       | 1520            | 50                            | 8.5       | 9.5              | 25.4                | 10             |
| -              | 1200043109 | 245/40R18              | 97W XL       | 1610            | 50                            | 8.5       | 9.8              | 25.7                | 9              |
| -              | 1200046736 | 245/40R19              | 98Y XL       | 1655            | 50                            | 8.5       | 9.8              | 27.1                | 10             |
| -              | 1200060612 | 275/40R19              | 105Y XL      | 2040            | 50                            | 9.5       | 10.6             | 28.0                | 9              |
| -              | 1200060607 | 245/40R20              | 99Y XL       | 1710            | 50                            | 8.5       | 9.4              | 27.7                | 9              |
|                | 1200046738 | 255/35R18              | 94W XL       | 1475            | 50<br>                        | 9.0       | 10.2             | 24.9                | 10             |
| -              | 1200046743 | 225/35R19              | 88W XL       | 1235            | 50                            | 8.0       | 9.1              | 25.3                | 10             |
| -              | 1200046744 | 235/35R19<br>235/35R19 | 91W XL       | 1355            | 50                            | 8.5       | 9.5              | 25.5<br>25.6        | 10             |
| 35 -           | 1200046744 | 245/35R19              | 93W XL       | 1435            | 50                            | 8.5       | 9.8              | 25.0<br>25.9        | 10             |
| -              | 1200046733 | 255/35R19              | 96W XL       | 1565            | 50                            | 9.0       | 10.1             | 26.0                | 9              |
| -              | 1200046739 | 275/35R19<br>275/35R19 | 100Y XL      | 1765            | 50                            | 9.5       | 10.1             | 26.0<br>26.9        | 9              |