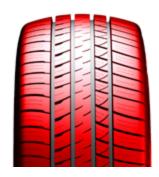

# **BLU-TRAC HP**

This Ultra High Performance tire features circumferential and sub-straight grooves to deliver enhanced water evacuation, handling, and stability. Its sipe design provides increased grip, safety, and comfort, while a silent groove wall reduces outside noise.

# FOUR WIDE CIRCUMFERENTIAL GROOVES.

These four grooves, which span the circumference of the tire, work in conjunction with the lateral grooves to evacuate water rapidly, leading to improved handling and traction.

# A VARIETY OF SIPE DESIGNS.

A variety of sipes distributed on the inner ribs creates extra gripping surfaces for enhanced safety and ride comfort.

# SUB-STRAIGHT GROOVES.

Sub-straight grooves in the outer shoulders improve cornering precision and stability.

# AN INNOVATIVE SILENT GROOVE WALL.

The silent groove wall reduces outer noise by disrupting the air flow through vertical serrations.

| SERIES         | PRODUCT    | SIZE                   | LOAD INDEX / | Maximum<br>Load | MAX.<br>INFLATION<br>PRESSURE | RIM WIDTH | SECTION<br>WIDTH | OVERALL<br>DIAMETER | TREAD<br>DEPTH |
|----------------|------------|------------------------|--------------|-----------------|-------------------------------|-----------|------------------|---------------------|----------------|
| Z-NIEO         | CODE       | JIZE                   | SPEED SYMBOL | LBS             | PRESSURE                      | INCHES    | INCHES           | INCHES              | 32ND           |
|                | 1200046729 | 215/60R17              | 96H          | 1565            | 44                            | 6.5       | 8.7              | 27.1                | 10             |
| 60 -           | 1200046733 | 225/60R18              | 100H         | 1765            | 44                            | 6.5       | 9.2              | 28.6                | 10             |
|                | 1200046728 | 185/55R14              | 80H          | 990             | 44                            | 6.0       | 7.6              | 22.0                | 10             |
| -              | 1200048861 | 185/55R15              | 82V          | 1045            | 44                            | 6.0       | 7.6              | 23.0                | 10             |
| -              | 1200046725 | 195/55R15              | 85V          | 1135            | 44                            | 6.0       | 8.0              | 23.4                | 10             |
| -              | 1200046726 | 195/55R16              | 91V XL       | 1355            | 50                            | 6.0       | 8.0              | 24.4                | 10             |
| -              | 1200043084 | 205/55R16              | 94W XL       | 1475            | 50                            | 6.5       | 8.4              | 24.9                | 9              |
| 55             | 1200043090 | 215/55R16              | 97W XL       | 1610            | 50                            | 7.0       | 8.9              | 25.1                | 9              |
| -              | 1200043102 | 225/55R16              | 99W XL       | 1710            | 50                            | 7.0       | 9.1              | 25.6                | 9              |
| -              | 1200043092 | 215/55R17              | 98W XL       | 1655            | 50                            | 7.0       | 8.9              | 26.4                | 9              |
| -              | 1200043093 | 215/55R17              | 94Y          | 1475            | 44                            | 7.0       | 8.9              | 26.4                | 9              |
| -              | 1200043104 | 225/55R17              | 101W XL      | 1820            | 50                            | 7.0       | 9.0              | 26.9                | 9              |
| -              | 1200046742 | 235/55R17              | 103W XL      | 1930            | 50                            | 7.5       | 9.7              | 27.1                | 10             |
|                | 1200048863 | 195/50R15              | 86V XL       | 1170            | 50                            | 6.0       | 7.8              | 22.7                | 10             |
| -              | 1200048869 | 195/50R16              | 88V XL       | 1235            | 50                            | 6.0       | 7.8              | 23.7                | 10             |
| -              | 1200043079 | 205/50R16              | 87Y          | 1200            | 44                            | 6.5       | 8.2              | 24.1                | 10             |
| -              | 1200046741 | 225/50R16              | 92W          | 1390            | 44                            | 7.0       | 9.2              | 24.8                | 10             |
| 50 -<br>-<br>- | 1200043080 | 205/50R17              | 93W XL       | 1435            | 50                            | 6.5       | 8.4              | 25.3                | 9              |
|                | 1200043088 | 215/50R17              | 95W XL       | 1520            | 50                            | 7.0       | 8.6              | 25.5                | 9              |
|                | 1200043100 | 225/50R17              | 98W XL       | 1655            | 50                            | 7.0       | 8.9              | 25.9                | 10             |
| -              | 1200046731 | 235/50R18              | 101W XL      | 1820            | 50                            | 7.5       | 9.5              | 27.3                | 10             |
|                | 1200048865 | 195/45R16              | 84V XL       | 1100            | 50                            | 6.5       | 7.7              | 23.0                | 10             |
| -              | 1200048867 | 205/45R16              | 87W XL       | 1200            | 50                            | 7.0       | 8.1              | 23.2                | 10             |
| -              | 1200046727 | 205/45R17              | 88W XL       | 1235            | 50                            | 7.0       | 8.1              | 24.2                | 10             |
| -              | 1200043086 | 215/45R17              | 91W XL       | 1355            | 50                            | 7.0       | 8.4              | 24.7                | 9              |
| -              | 1200043097 | 225/45R17              | 94Y XL       | 1475            | 50                            | 7.5       | 8.9              | 25.2                | 9              |
| -              | 1200043106 | 235/45R17              | 97W XL       | 1610            | 50                            | 8.0       | 9.3              | 25.4                | 9              |
| 45 -           | 1200046732 | 245/45R17              | 99W XL       | 1710            | 50                            | 8.0       | 9.6              | 25.7                | 9              |
| -              | 1200043098 | 225/45R18              | 95W XL       | 1520            | 50                            | 7.5       | 8.9              | 26.1                | 9              |
| -              | 1200046734 | 235/45R18              | 98W XL       | 1655            | 50                            | 8.0       | 9.3              | 26.3                | 10             |
| -              | 1200043111 | 245/45R18              | 100W XL      | 1765            | 50                            | 8.0       | 9.6              | 26.7                | 9              |
| -              | 1200046740 | 255/45R18              | 103W XL      | 1930            | 50                            | 8.5       | 10.0             | 27.0                | 10             |
| -              | 1200046737 | 245/45R19              | 102Y XL      | 1875            | 50                            | 8.0       | 9.6              | 28.0                | 10             |
|                | 1200043077 | 205/40R17              | 84Y XL       | 1100            | 50                            | 7.5       | 8.3              | 23.5                | 9              |
| -              | 1200043877 | 215/40R17              | 87W XL       | 1200            | 50<br>                        | 7.5       | 8.6              | 23.9                | 10             |
| -              | 1200046642 | 245/40R17              | 95W XL       | 1520            | 50                            | 8.5       | 9.7              | 24.7                | 10             |
| -              | 1200043096 | 225/40R18              | 92Y XL       | 1390            | 50                            | 8.0       | 9.1              | 25.1                | 9              |
| 40             | 1200046730 | 235/40R18              | 95W XL       | 1520            | 50                            | 8.5       | 9.5              | 25.4                | 10             |
| -              | 1200043109 | 245/40R18              | 97W XL       | 1610            | 50                            | 8.5       | 9.8              | 25.7                | 9              |
| -              | 1200046736 | 245/40R19              | 98Y XL       | 1655            | 50                            | 8.5       | 9.8              | 27.1                | 10             |
| -              | 1200060612 | 275/40R19              | 105Y XL      | 2040            | 50                            | 9.5       | 10.6             | 28.0                | 9              |
| -              | 1200060607 | 245/40R20              | 99Y XL       | 1710            | 50                            | 8.5       | 9.4              | 27.7                | 9              |
|                | 1200046738 | 255/35R18              | 94W XL       | 1475            | 50<br>                        | 9.0       | 10.2             | 24.9                | 10             |
| -              | 1200046743 | 225/35R19              | 88W XL       | 1235            | 50                            | 8.0       | 9.1              | 25.3                | 10             |
| -              | 1200046744 | 235/35R19<br>235/35R19 | 91W XL       | 1355            | 50                            | 8.5       | 9.5              | 25.5<br>25.6        | 10             |
| 35 -           | 1200046744 | 245/35R19              | 93W XL       | 1435            | 50                            | 8.5       | 9.8              | 25.0<br>25.9        | 10             |
| -              | 1200046733 | 255/35R19              | 96W XL       | 1565            | 50                            | 9.0       | 10.1             | 26.0                | 9              |
| -              | 1200046739 | 275/35R19<br>275/35R19 | 100Y XL      | 1765            | 50                            | 9.5       | 10.1             | 26.0<br>26.9        | 9              |