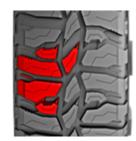

### FOUR ZIGZAG CIRCUMFERENTIAL GROOVES.

Zigzag grooves provide excellent performance on any road surface.

# INTERLOCKING CENTER BLOCKS.

Interlocking center blocks with slanted edges ensure maximum comfort in off-road driving conditions.

### **RUGGED CASING.**

Rugged casing improves high-speed stability and provides greater steering response under tough road conditions.