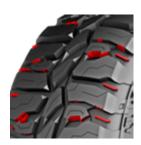

### FOUR ZIGZAG CIRCUMFERENTIAL GROOVES.

Zigzag grooves provide excellent performance on any road surface.

# INTERLOCKING CENTER BLOCKS.

Interlocking center blocks with slanted edges ensure maximum comfort in off-road driving conditions.

### **RUGGED CASING.**

Rugged casing improves high-speed stability and provides greater steering response under tough road conditions.