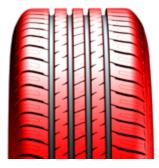

# BLU-TRAC PC

This next generation of passenger tire is designed to deliver a smoother ride with reduced road noise and more even tread wear, while also providing enhanced traction and braking ability in both wet and dry

#### A SYMMETRIC TREAD **DESIGN.**

Symmetric tread design leads to smoother rolling on the road and even tread wear throughout the tire's lifespan.

# A SET OF DYNAMIC **INNER RIBS.**

A three-across set of inner ribs reduces road noise and improves ride comfort.

#### A SELF-LOCKING SIPES SYSTEM.

A self-locking sipes system ensures exceptional water evacuation to enhance road traction and braking.

### **LATERAL CHAMFERED** EDGES.

Chamfered edges of the lateral grooves reduces rolling resistance and increases tread rigidity.

| SERIES                   | PRODUCT<br>CODE | SIZE      | LOAD INDEX /<br>SPEED SYMBOL | MAXIMUM<br>LOAD | MAX.<br>INFLATION<br>PRESSURE | RIM WIDTH  | SECTION<br>WIDTH | OVERALL<br>DIAMETER | TREAD<br>DEPTH |
|--------------------------|-----------------|-----------|------------------------------|-----------------|-------------------------------|------------|------------------|---------------------|----------------|
|                          | CODE            |           | SPEED STRIBUL                | LBS             | PSI                           | INCHES     | INCHES           | INCHES              | 32ND           |
| 80                       | 1200048864      | 155/80R13 | 79T                          | 965             | 44                            | 4.5        | 6.3              | 22.6                | 9              |
|                          | 1200046718      | 145/70R13 | 71T                          | 760             | 44                            | 4.5        | 6.0              | 20.9                | 10             |
|                          | 1200048858      | 155/70R13 | 75T                          | 855             | 44                            | 4.5        | 6.2              | 21.6                | 9              |
|                          | 1200048866      | 165/70R13 | 79T                          | 965             | 44                            | 5.0        | 6.7              | 21.9                | 9              |
|                          | 1200048871      | 175/70R13 | 82T                          | 1045            | 44                            | 5.0        | 6.9              | 22.5                | 9              |
|                          | 1200048859      | 165/70R14 | 81T                          | 1020            | 44                            | 5.0        | 6.7              | 23.1                | 9              |
| 70                       | 1200046719      | 175/70R14 | 88T XL                       | 1235            | 50                            | 5.0        | 6.9              | 23.6                | 9              |
|                          | 1200043036      | 185/70R14 | 88H                          | 1235            | 44                            | 5.5        | 7.6              | 24.3                | 9              |
|                          | 1200043042      | 195/70R14 | 91T                          | 1355            | 44                            | 6.0        | 8.0              | 24.8                | 9              |
|                          | 1200043043      | 195/70R14 | 95H XL                       | 1520            | 50                            | 6.0        | 8.0              | 24.8                | 9              |
|                          | 1200043050      | 205/70R15 | 100H XL                      | 1765            | 50                            | 6.0        | 8.4              | 26.3                | 9              |
|                          | 1200043058      | 215/70R15 | 98H                          | 1655            | 44                            | 6.5        | 8.7              | 26.9                | 10             |
|                          | 1200048860      | 155/65R13 | 73T                          | 805             | 44                            | 4.5        | 6.2              | 20.8                | 9              |
|                          | 1200048872      | 165/65R13 | 77T                          | 910             | 44                            | 5.0        | 6.8              | 21.3                | 10             |
|                          | 1200048857      | 155/65R14 | 75T                          | 855             | 44                            | 4.5        | 6.2              | 21.9                | 9              |
|                          | 1200048862      | 165/65R14 | 79T                          | 965             | 44                            | 5.0        | 6.8              | 22.4                | 9              |
|                          | 1200043030      | 175/65R14 | 82H                          | 1045            | 44                            | 5.0        | 7.1              | 23.0                | 9              |
| -<br>-<br>-<br>-<br>65 - | 1200043031      | 185/65R14 | 86H                          | 1170            | 44                            | 5.5<br>5.5 | 7.4              | 23.5                | 9              |
|                          | 1200045031      | 175/65R15 | 84H                          | 1100            | 44                            | 5.0        | 7.4              | 23.9                | 10             |
|                          | 1200046720      |           | 88H                          | 1235            | 44                            | 5.5        | 7.1              | 24.4                | 9              |
|                          |                 | 185/65R15 | 88T                          | 1235            |                               | 5.5        | 7.4              |                     | 9              |
|                          | 1200043033      | 185/65R15 |                              |                 | 44                            |            |                  | 24.4                |                |
|                          | 1200043039      | 195/65R15 | 91H                          | 1355            | 44                            | 6.0        | 7.9              | 25.0                | 9              |
|                          | 1200043040      | 195/65R15 | 95H XL                       | 1520            | 50                            | 6.0        | 7.9              | 25.0                | 9              |
|                          | 1200043041      | 195/65R15 | 91V                          | 1355            | 44                            | 6.0        | 7.9              | 25.0                | 9              |
|                          | 1200043046      | 205/65R15 | 94H                          | 1475            | 44                            | 6.0        | 8.2              | 25.4                | 9              |
|                          | 1200043047      | 205/65R15 | 99H XL                       | 1710            | 50                            | 6.0        | 8.2              | 25.4                | 9              |
|                          | 1200046724      | 205/65R16 | 95V                          | 1520            | 44                            | 6.0        | 8.2              | 26.5                | 11             |
|                          | 1200043054      | 215/65R16 | 102H XL                      | 1875            | 50                            | 6.5        | 8.7              | 26.9                | 10             |
|                          | 1200043064      | 235/65R16 | 103H                         | 1930            | 44                            | 7.0        | 9.4              | 27.9                | 10             |
|                          | 1200043057      | 215/65R17 | 99V                          | 1710            | 44                            | 6.5        | 8.7              | 28.1                | 10             |
|                          | 1200048868      | 165/60R14 | 75H                          | 855             | 44                            | 5.0        | 6.7              | 21.8                | 10             |
|                          | 1200046721      | 185/60R14 | 82H                          | 1045            | 44                            | 5.5        | 7.4              | 22.6                | 9              |
|                          | 1200048873      | 175/60R15 | 81H                          | 1020            | 44                            | 5.0        | 7.1              | 23.2                | 10             |
|                          | 1200046722      | 185/60R15 | 88H XL                       | 1235            | 50                            | 5.5        | 7.3              | 23.7                | 10             |
|                          | 1200043037      | 195/60R15 | 88H                          | 1235            | 44                            | 6.0        | 7.9              | 24.2                | 10             |
|                          | 1200043044      | 205/60R16 | 92H                          | 1390            | 44                            | 6.0        | 8.1              | 25.6                | 9              |
| 60                       | 1200043045      | 205/60R16 | 92V                          | 1390            | 44                            | 6.0        | 8.1              | 25.6                | 9              |
|                          | 1200043051      | 215/60R16 | 95H                          | 1520            | 44                            | 6.5        | 8.6              | 26.1                | 10             |
|                          | 1200043052      | 215/60R16 | 99V XL                       | 1710            | 50                            | 6.5        | 8.6              | 26.1                | 10             |
|                          | 1200043060      | 225/60R16 | 102V XL                      | 1875            | 50                            | 6.5        | 9.0              | 26.5                | 10             |
|                          | 1200046723      | 235/60R16 | 100V                         | 1765            | 44                            | 7.0        | 9.5              | 27.0                | 10             |
|                          | 1200043061      | 225/60R17 | 99H                          | 1710            | 44                            | 6.5        | 9.0              | 27.8                | 10             |
|                          | 1200043062      | 225/60R17 | 99V                          | 1710            | 44                            | 6.5        | 9.0              | 27.8                | 10             |
|                          | 1200056563      | 165/55R14 | 72T                          | 785             | 44                            | 5.0        | 6.7              | 21.2                | 9              |
|                          | 1200056565      | 185/55R16 | 87H XL                       | 1200            | 50                            | 6.0        | 7.6              | 24.0                | 10             |
| 55 -                     | 1200043082      | 205/55R16 | 91H                          | 1355            | 44                            | 6.5        | 8.3              | 24.9                | 9              |
|                          | 1200043083      | 205/55R16 | 94V XL                       | 1475            | 50                            | 6.5        | 8.3              | 24.9                | 9              |
| 50                       | 1200056564      | 165/50R15 | 76T XL                       | 880             | 50                            | 5.0        | 6.7              | 21.5                | 9              |