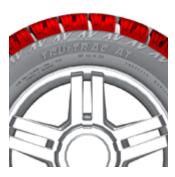

# FOUR WIDE CIRCUMFERENTIAL GROOVES.

These four grooves, which span the circumference of the tire, work in conjunction with the lateral grooves to evacuate water rapidly, leading to improved handling and traction.

# A VARIETY OF SIPE DESIGNS.

A variety of sipes distributed on the inner ribs creates extra gripping surfaces for enhanced safety and ride comfort.

# SUB-STRAIGHT GROOVES.

Sub-straight grooves in the outer shoulders improve cornering precision and stability.

# AN INNOVATIVE SILENT GROOVE WALL.

The silent groove wall reduces outer noise by disrupting the air flow through vertical serrations.

| SERIES         | PRODUCT    | SIZE                   | LOAD INDEX / | Maximum<br>Load | MAX.<br>INFLATION<br>PRESSURE | RIM WIDTH | SECTION<br>WIDTH | OVERALL<br>DIAMETER | TREAD<br>DEPTH |
|----------------|------------|------------------------|--------------|-----------------|-------------------------------|-----------|------------------|---------------------|----------------|
| Z-NIEO         | CODE       | JIZE                   | SPEED SYMBOL | LBS             | PRESSURE                      | INCHES    | INCHES           | INCHES              | 32ND           |
|                | 1200046729 | 215/60R17              | 96H          | 1565            | 44                            | 6.5       | 8.7              | 27.1                | 10             |
| 60 -           | 1200046733 | 225/60R18              | 100H         | 1765            | 44                            | 6.5       | 9.2              | 28.6                | 10             |
|                | 1200046728 | 185/55R14              | 80H          | 990             | 44                            | 6.0       | 7.6              | 22.0                | 10             |
| -              | 1200048861 | 185/55R15              | 82V          | 1045            | 44                            | 6.0       | 7.6              | 23.0                | 10             |
| -              | 1200046725 | 195/55R15              | 85V          | 1135            | 44                            | 6.0       | 8.0              | 23.4                | 10             |
| -              | 1200046726 | 195/55R16              | 91V XL       | 1355            | 50                            | 6.0       | 8.0              | 24.4                | 10             |
| -              | 1200043084 | 205/55R16              | 94W XL       | 1475            | 50                            | 6.5       | 8.4              | 24.9                | 9              |
| 55             | 1200043090 | 215/55R16              | 97W XL       | 1610            | 50                            | 7.0       | 8.9              | 25.1                | 9              |
| -              | 1200043102 | 225/55R16              | 99W XL       | 1710            | 50                            | 7.0       | 9.1              | 25.6                | 9              |
| -              | 1200043092 | 215/55R17              | 98W XL       | 1655            | 50                            | 7.0       | 8.9              | 26.4                | 9              |
| -              | 1200043093 | 215/55R17              | 94Y          | 1475            | 44                            | 7.0       | 8.9              | 26.4                | 9              |
| -              | 1200043104 | 225/55R17              | 101W XL      | 1820            | 50                            | 7.0       | 9.0              | 26.9                | 9              |
| -              | 1200046742 | 235/55R17              | 103W XL      | 1930            | 50                            | 7.5       | 9.7              | 27.1                | 10             |
|                | 1200048863 | 195/50R15              | 86V XL       | 1170            | 50                            | 6.0       | 7.8              | 22.7                | 10             |
| -              | 1200048869 | 195/50R16              | 88V XL       | 1235            | 50                            | 6.0       | 7.8              | 23.7                | 10             |
| -              | 1200043079 | 205/50R16              | 87Y          | 1200            | 44                            | 6.5       | 8.2              | 24.1                | 10             |
| -              | 1200046741 | 225/50R16              | 92W          | 1390            | 44                            | 7.0       | 9.2              | 24.8                | 10             |
| 50 -<br>-<br>- | 1200043080 | 205/50R17              | 93W XL       | 1435            | 50                            | 6.5       | 8.4              | 25.3                | 9              |
|                | 1200043088 | 215/50R17              | 95W XL       | 1520            | 50                            | 7.0       | 8.6              | 25.5                | 9              |
|                | 1200043100 | 225/50R17              | 98W XL       | 1655            | 50                            | 7.0       | 8.9              | 25.9                | 10             |
| -              | 1200046731 | 235/50R18              | 101W XL      | 1820            | 50                            | 7.5       | 9.5              | 27.3                | 10             |
|                | 1200048865 | 195/45R16              | 84V XL       | 1100            | 50                            | 6.5       | 7.7              | 23.0                | 10             |
| -              | 1200048867 | 205/45R16              | 87W XL       | 1200            | 50                            | 7.0       | 8.1              | 23.2                | 10             |
| -              | 1200046727 | 205/45R17              | 88W XL       | 1235            | 50                            | 7.0       | 8.1              | 24.2                | 10             |
| -              | 1200043086 | 215/45R17              | 91W XL       | 1355            | 50                            | 7.0       | 8.4              | 24.7                | 9              |
| -              | 1200043097 | 225/45R17              | 94Y XL       | 1475            | 50                            | 7.5       | 8.9              | 25.2                | 9              |
| -              | 1200043106 | 235/45R17              | 97W XL       | 1610            | 50                            | 8.0       | 9.3              | 25.4                | 9              |
| 45 -           | 1200046732 | 245/45R17              | 99W XL       | 1710            | 50                            | 8.0       | 9.6              | 25.7                | 9              |
| -              | 1200043098 | 225/45R18              | 95W XL       | 1520            | 50                            | 7.5       | 8.9              | 26.1                | 9              |
| -              | 1200046734 | 235/45R18              | 98W XL       | 1655            | 50                            | 8.0       | 9.3              | 26.3                | 10             |
| -              | 1200043111 | 245/45R18              | 100W XL      | 1765            | 50                            | 8.0       | 9.6              | 26.7                | 9              |
| -              | 1200046740 | 255/45R18              | 103W XL      | 1930            | 50                            | 8.5       | 10.0             | 27.0                | 10             |
| -              | 1200046737 | 245/45R19              | 102Y XL      | 1875            | 50                            | 8.0       | 9.6              | 28.0                | 10             |
|                | 1200043077 | 205/40R17              | 84Y XL       | 1100            | 50                            | 7.5       | 8.3              | 23.5                | 9              |
| -              | 1200043877 | 215/40R17              | 87W XL       | 1200            | 50<br>                        | 7.5       | 8.6              | 23.9                | 10             |
| -              | 1200046642 | 245/40R17              | 95W XL       | 1520            | 50                            | 8.5       | 9.7              | 24.7                | 10             |
| -              | 1200043096 | 225/40R18              | 92Y XL       | 1390            | 50                            | 8.0       | 9.1              | 25.1                | 9              |
| 40             | 1200046730 | 235/40R18              | 95W XL       | 1520            | 50                            | 8.5       | 9.5              | 25.4                | 10             |
| -              | 1200043109 | 245/40R18              | 97W XL       | 1610            | 50                            | 8.5       | 9.8              | 25.7                | 9              |
| -              | 1200046736 | 245/40R19              | 98Y XL       | 1655            | 50                            | 8.5       | 9.8              | 27.1                | 10             |
| -              | 1200060612 | 275/40R19              | 105Y XL      | 2040            | 50                            | 9.5       | 10.6             | 28.0                | 9              |
| -              | 1200060607 | 245/40R20              | 99Y XL       | 1710            | 50                            | 8.5       | 9.4              | 27.7                | 9              |
|                | 1200046738 | 255/35R18              | 94W XL       | 1475            | 50<br>                        | 9.0       | 10.2             | 24.9                | 10             |
| -              | 1200046743 | 225/35R19              | 88W XL       | 1235            | 50                            | 8.0       | 9.1              | 25.3                | 10             |
| -              | 1200046744 | 235/35R19<br>235/35R19 | 91W XL       | 1355            | 50                            | 8.5       | 9.5              | 25.5<br>25.6        | 10             |
| 35 -           | 1200046744 | 245/35R19              | 93W XL       | 1435            | 50                            | 8.5       | 9.8              | 25.0<br>25.9        | 10             |
| -              | 1200046733 | 255/35R19              | 96W XL       | 1565            | 50                            | 9.0       | 10.1             | 26.0                | 9              |
| -              | 1200046739 | 275/35R19<br>275/35R19 | 100Y XL      | 1765            | 50                            | 9.5       | 10.1             | 26.0<br>26.9        | 9              |