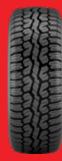

# TRU-TRAC AT

# True to the Armstrong TRU-TRAC legacy,

this All-Terrain tire provides excellent performance on any road, and under tough road conditions delivers high-speed stability, greater steering response, and maximum comfort. Its design also reduces irregular wear and inhibits block wriggling.

### FOUR ZIGZAG CIRCUMFERENTIAL GROOVES.

Zigzag grooves provide excellent performance on any road surface.

# INTERLOCKING CENTER BLOCKS.

Interlocking center blocks with slanted edges ensure maximum comfort in off-road driving conditions.

### **RUGGED CASING.**

Rugged casing improves high-speed stability and provides greater steering response under tough road conditions.