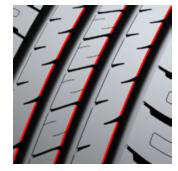

### **LATERAL CHAMFERED** EDGES.

Chamfered edges of the lateral grooves reduces rolling resistance and increases tread rigidity.

| SERIES                   | PRODUCT<br>CODE | SIZE      | LOAD INDEX /<br>SPEED SYMBOL | MAXIMUM<br>LOAD | MAX.<br>INFLATION<br>PRESSURE | RIM WIDTH  | SECTION<br>WIDTH | OVERALL<br>DIAMETER | TREAD<br>DEPTH |
|--------------------------|-----------------|-----------|------------------------------|-----------------|-------------------------------|------------|------------------|---------------------|----------------|
|                          | CODE            |           | SPEED STRIBUL                | LBS             | PSI                           | INCHES     | INCHES           | INCHES              | 32ND           |
| 80                       | 1200048864      | 155/80R13 | 79T                          | 965             | 44                            | 4.5        | 6.3              | 22.6                | 9              |
|                          | 1200046718      | 145/70R13 | 71T                          | 760             | 44                            | 4.5        | 6.0              | 20.9                | 10             |
|                          | 1200048858      | 155/70R13 | 75T                          | 855             | 44                            | 4.5        | 6.2              | 21.6                | 9              |
|                          | 1200048866      | 165/70R13 | 79T                          | 965             | 44                            | 5.0        | 6.7              | 21.9                | 9              |
|                          | 1200048871      | 175/70R13 | 82T                          | 1045            | 44                            | 5.0        | 6.9              | 22.5                | 9              |
|                          | 1200048859      | 165/70R14 | 81T                          | 1020            | 44                            | 5.0        | 6.7              | 23.1                | 9              |
| 70                       | 1200046719      | 175/70R14 | 88T XL                       | 1235            | 50                            | 5.0        | 6.9              | 23.6                | 9              |
|                          | 1200043036      | 185/70R14 | 88H                          | 1235            | 44                            | 5.5        | 7.6              | 24.3                | 9              |
|                          | 1200043042      | 195/70R14 | 91T                          | 1355            | 44                            | 6.0        | 8.0              | 24.8                | 9              |
|                          | 1200043043      | 195/70R14 | 95H XL                       | 1520            | 50                            | 6.0        | 8.0              | 24.8                | 9              |
|                          | 1200043050      | 205/70R15 | 100H XL                      | 1765            | 50                            | 6.0        | 8.4              | 26.3                | 9              |
|                          | 1200043058      | 215/70R15 | 98H                          | 1655            | 44                            | 6.5        | 8.7              | 26.9                | 10             |
|                          | 1200048860      | 155/65R13 | 73T                          | 805             | 44                            | 4.5        | 6.2              | 20.8                | 9              |
|                          | 1200048872      | 165/65R13 | 77T                          | 910             | 44                            | 5.0        | 6.8              | 21.3                | 10             |
|                          | 1200048857      | 155/65R14 | 75T                          | 855             | 44                            | 4.5        | 6.2              | 21.9                | 9              |
|                          | 1200048862      | 165/65R14 | 79T                          | 965             | 44                            | 5.0        | 6.8              | 22.4                | 9              |
|                          | 1200043030      | 175/65R14 | 82H                          | 1045            | 44                            | 5.0        | 7.1              | 23.0                | 9              |
| -<br>-<br>-<br>-<br>65 - | 1200043031      | 185/65R14 | 86H                          | 1170            | 44                            | 5.5<br>5.5 | 7.4              | 23.5                | 9              |
|                          | 1200045031      | 175/65R15 | 84H                          | 1100            | 44                            | 5.0        | 7.4              | 23.9                | 10             |
|                          | 1200046720      |           | 88H                          | 1235            | 44                            | 5.5        | 7.1              | 24.4                | 9              |
|                          |                 | 185/65R15 | 88T                          | 1235            |                               | 5.5        | 7.4              |                     | 9              |
|                          | 1200043033      | 185/65R15 |                              |                 | 44                            |            |                  | 24.4                |                |
|                          | 1200043039      | 195/65R15 | 91H                          | 1355            | 44                            | 6.0        | 7.9              | 25.0                | 9              |
|                          | 1200043040      | 195/65R15 | 95H XL                       | 1520            | 50                            | 6.0        | 7.9              | 25.0                | 9              |
|                          | 1200043041      | 195/65R15 | 91V                          | 1355            | 44                            | 6.0        | 7.9              | 25.0                | 9              |
|                          | 1200043046      | 205/65R15 | 94H                          | 1475            | 44                            | 6.0        | 8.2              | 25.4                | 9              |
|                          | 1200043047      | 205/65R15 | 99H XL                       | 1710            | 50                            | 6.0        | 8.2              | 25.4                | 9              |
|                          | 1200046724      | 205/65R16 | 95V                          | 1520            | 44                            | 6.0        | 8.2              | 26.5                | 11             |
|                          | 1200043054      | 215/65R16 | 102H XL                      | 1875            | 50                            | 6.5        | 8.7              | 26.9                | 10             |
|                          | 1200043064      | 235/65R16 | 103H                         | 1930            | 44                            | 7.0        | 9.4              | 27.9                | 10             |
|                          | 1200043057      | 215/65R17 | 99V                          | 1710            | 44                            | 6.5        | 8.7              | 28.1                | 10             |
|                          | 1200048868      | 165/60R14 | 75H                          | 855             | 44                            | 5.0        | 6.7              | 21.8                | 10             |
|                          | 1200046721      | 185/60R14 | 82H                          | 1045            | 44                            | 5.5        | 7.4              | 22.6                | 9              |
|                          | 1200048873      | 175/60R15 | 81H                          | 1020            | 44                            | 5.0        | 7.1              | 23.2                | 10             |
|                          | 1200046722      | 185/60R15 | 88H XL                       | 1235            | 50                            | 5.5        | 7.3              | 23.7                | 10             |
|                          | 1200043037      | 195/60R15 | 88H                          | 1235            | 44                            | 6.0        | 7.9              | 24.2                | 10             |
|                          | 1200043044      | 205/60R16 | 92H                          | 1390            | 44                            | 6.0        | 8.1              | 25.6                | 9              |
| 60                       | 1200043045      | 205/60R16 | 92V                          | 1390            | 44                            | 6.0        | 8.1              | 25.6                | 9              |
|                          | 1200043051      | 215/60R16 | 95H                          | 1520            | 44                            | 6.5        | 8.6              | 26.1                | 10             |
|                          | 1200043052      | 215/60R16 | 99V XL                       | 1710            | 50                            | 6.5        | 8.6              | 26.1                | 10             |
|                          | 1200043060      | 225/60R16 | 102V XL                      | 1875            | 50                            | 6.5        | 9.0              | 26.5                | 10             |
|                          | 1200046723      | 235/60R16 | 100V                         | 1765            | 44                            | 7.0        | 9.5              | 27.0                | 10             |
|                          | 1200043061      | 225/60R17 | 99H                          | 1710            | 44                            | 6.5        | 9.0              | 27.8                | 10             |
|                          | 1200043062      | 225/60R17 | 99V                          | 1710            | 44                            | 6.5        | 9.0              | 27.8                | 10             |
|                          | 1200056563      | 165/55R14 | 72T                          | 785             | 44                            | 5.0        | 6.7              | 21.2                | 9              |
|                          | 1200056565      | 185/55R16 | 87H XL                       | 1200            | 50                            | 6.0        | 7.6              | 24.0                | 10             |
| 55 -                     | 1200043082      | 205/55R16 | 91H                          | 1355            | 44                            | 6.5        | 8.3              | 24.9                | 9              |
|                          | 1200043083      | 205/55R16 | 94V XL                       | 1475            | 50                            | 6.5        | 8.3              | 24.9                | 9              |
| 50                       | 1200056564      | 165/50R15 | 76T XL                       | 880             | 50                            | 5.0        | 6.7              | 21.5                | 9              |