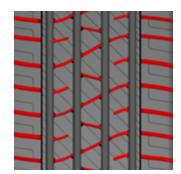

# FOUR WIDE CIRCUMFERENTIAL GROOVES.

These four grooves, which span the circumference of the tire, work in conjunction with the lateral grooves to evacuate water rapidly, leading to improved handling and traction.

# A VARIETY OF SIPE DESIGNS.

A variety of sipes distributed on the inner ribs creates extra gripping surfaces for enhanced safety and ride comfort.

# SUB-STRAIGHT GROOVES.

Sub-straight grooves in the outer shoulders improve cornering precision and stability.

# AN INNOVATIVE SILENT GROOVE WALL.

The silent groove wall reduces outer noise by disrupting the air flow through vertical serrations.

| SERIES         | PRODUCT    | SIZE                   | LOAD INDEX / | Maximum<br>Load | MAX.<br>INFLATION<br>PRESSURE | RIM WIDTH | SECTION<br>WIDTH | OVERALL<br>DIAMETER | TREAD<br>DEPTH |
|----------------|------------|------------------------|--------------|-----------------|-------------------------------|-----------|------------------|---------------------|----------------|
| Z-NIEO         | CODE       | JIZE                   | SPEED SYMBOL | LBS             | PRESSURE                      | INCHES    | INCHES           | INCHES              | 32ND           |
|                | 1200046729 | 215/60R17              | 96H          | 1565            | 44                            | 6.5       | 8.7              | 27.1                | 10             |
| 60 -           | 1200046733 | 225/60R18              | 100H         | 1765            | 44                            | 6.5       | 9.2              | 28.6                | 10             |
|                | 1200046728 | 185/55R14              | 80H          | 990             | 44                            | 6.0       | 7.6              | 22.0                | 10             |
| -              | 1200048861 | 185/55R15              | 82V          | 1045            | 44                            | 6.0       | 7.6              | 23.0                | 10             |
| -              | 1200046725 | 195/55R15              | 85V          | 1135            | 44                            | 6.0       | 8.0              | 23.4                | 10             |
| -              | 1200046726 | 195/55R16              | 91V XL       | 1355            | 50                            | 6.0       | 8.0              | 24.4                | 10             |
| -              | 1200043084 | 205/55R16              | 94W XL       | 1475            | 50                            | 6.5       | 8.4              | 24.9                | 9              |
| 55             | 1200043090 | 215/55R16              | 97W XL       | 1610            | 50                            | 7.0       | 8.9              | 25.1                | 9              |
| -              | 1200043102 | 225/55R16              | 99W XL       | 1710            | 50                            | 7.0       | 9.1              | 25.6                | 9              |
| -              | 1200043092 | 215/55R17              | 98W XL       | 1655            | 50                            | 7.0       | 8.9              | 26.4                | 9              |
| -              | 1200043093 | 215/55R17              | 94Y          | 1475            | 44                            | 7.0       | 8.9              | 26.4                | 9              |
| -              | 1200043104 | 225/55R17              | 101W XL      | 1820            | 50                            | 7.0       | 9.0              | 26.9                | 9              |
| -              | 1200046742 | 235/55R17              | 103W XL      | 1930            | 50                            | 7.5       | 9.7              | 27.1                | 10             |
|                | 1200048863 | 195/50R15              | 86V XL       | 1170            | 50                            | 6.0       | 7.8              | 22.7                | 10             |
| -              | 1200048869 | 195/50R16              | 88V XL       | 1235            | 50                            | 6.0       | 7.8              | 23.7                | 10             |
| -              | 1200043079 | 205/50R16              | 87Y          | 1200            | 44                            | 6.5       | 8.2              | 24.1                | 10             |
| -              | 1200046741 | 225/50R16              | 92W          | 1390            | 44                            | 7.0       | 9.2              | 24.8                | 10             |
| 50 -<br>-<br>- | 1200043080 | 205/50R17              | 93W XL       | 1435            | 50                            | 6.5       | 8.4              | 25.3                | 9              |
|                | 1200043088 | 215/50R17              | 95W XL       | 1520            | 50                            | 7.0       | 8.6              | 25.5                | 9              |
|                | 1200043100 | 225/50R17              | 98W XL       | 1655            | 50                            | 7.0       | 8.9              | 25.9                | 10             |
| -              | 1200046731 | 235/50R18              | 101W XL      | 1820            | 50                            | 7.5       | 9.5              | 27.3                | 10             |
|                | 1200048865 | 195/45R16              | 84V XL       | 1100            | 50                            | 6.5       | 7.7              | 23.0                | 10             |
| -              | 1200048867 | 205/45R16              | 87W XL       | 1200            | 50                            | 7.0       | 8.1              | 23.2                | 10             |
| -              | 1200046727 | 205/45R17              | 88W XL       | 1235            | 50                            | 7.0       | 8.1              | 24.2                | 10             |
| -              | 1200043086 | 215/45R17              | 91W XL       | 1355            | 50                            | 7.0       | 8.4              | 24.7                | 9              |
| -              | 1200043097 | 225/45R17              | 94Y XL       | 1475            | 50                            | 7.5       | 8.9              | 25.2                | 9              |
| -              | 1200043106 | 235/45R17              | 97W XL       | 1610            | 50                            | 8.0       | 9.3              | 25.4                | 9              |
| 45 -           | 1200046732 | 245/45R17              | 99W XL       | 1710            | 50                            | 8.0       | 9.6              | 25.7                | 9              |
| -              | 1200043098 | 225/45R18              | 95W XL       | 1520            | 50                            | 7.5       | 8.9              | 26.1                | 9              |
| -              | 1200046734 | 235/45R18              | 98W XL       | 1655            | 50                            | 8.0       | 9.3              | 26.3                | 10             |
| -              | 1200043111 | 245/45R18              | 100W XL      | 1765            | 50                            | 8.0       | 9.6              | 26.7                | 9              |
| -              | 1200046740 | 255/45R18              | 103W XL      | 1930            | 50                            | 8.5       | 10.0             | 27.0                | 10             |
| -              | 1200046737 | 245/45R19              | 102Y XL      | 1875            | 50                            | 8.0       | 9.6              | 28.0                | 10             |
|                | 1200043077 | 205/40R17              | 84Y XL       | 1100            | 50                            | 7.5       | 8.3              | 23.5                | 9              |
| -              | 1200043877 | 215/40R17              | 87W XL       | 1200            | 50<br>                        | 7.5       | 8.6              | 23.9                | 10             |
| -              | 1200046642 | 245/40R17              | 95W XL       | 1520            | 50                            | 8.5       | 9.7              | 24.7                | 10             |
| -              | 1200043096 | 225/40R18              | 92Y XL       | 1390            | 50                            | 8.0       | 9.1              | 25.1                | 9              |
| 40             | 1200046730 | 235/40R18              | 95W XL       | 1520            | 50                            | 8.5       | 9.5              | 25.4                | 10             |
| -              | 1200043109 | 245/40R18              | 97W XL       | 1610            | 50                            | 8.5       | 9.8              | 25.7                | 9              |
| -              | 1200046736 | 245/40R19              | 98Y XL       | 1655            | 50                            | 8.5       | 9.8              | 27.1                | 10             |
| -              | 1200060612 | 275/40R19              | 105Y XL      | 2040            | 50                            | 9.5       | 10.6             | 28.0                | 9              |
| -              | 1200060607 | 245/40R20              | 99Y XL       | 1710            | 50                            | 8.5       | 9.4              | 27.7                | 9              |
|                | 1200046738 | 255/35R18              | 94W XL       | 1475            | 50<br>                        | 9.0       | 10.2             | 24.9                | 10             |
| -              | 1200046743 | 225/35R19              | 88W XL       | 1235            | 50                            | 8.0       | 9.1              | 25.3                | 10             |
| -              | 1200046744 | 235/35R19<br>235/35R19 | 91W XL       | 1355            | 50                            | 8.5       | 9.5              | 25.5<br>25.6        | 10             |
| 35 -           | 1200046744 | 245/35R19              | 93W XL       | 1435            | 50                            | 8.5       | 9.8              | 25.0<br>25.9        | 10             |
| -              | 1200046733 | 255/35R19              | 96W XL       | 1565            | 50                            | 9.0       | 10.1             | 26.0                | 9              |
| -              | 1200046739 | 275/35R19<br>275/35R19 | 100Y XL      | 1765            | 50                            | 9.5       | 10.1             | 26.0<br>26.9        | 9              |