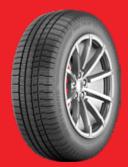

# BLU-TRAC PC

This next generation of passenger tire is designed to deliver a smoother ride with reduced road noise and more even tread wear, while also providing enhanced traction and braking ability in both wet and dry

#### A SYMMETRIC TREAD **DESIGN.**

Symmetric tread design leads to smoother rolling on the road and even tread wear throughout the tire's lifespan.

# A SET OF DYNAMIC **INNER RIBS.**

A three-across set of inner ribs reduces road noise and improves ride comfort.

#### A SELF-LOCKING SIPES SYSTEM.

A self-locking sipes system ensures exceptional water evacuation to enhance road traction and braking.

### **LATERAL CHAMFERED** EDGES.

Chamfered edges of the lateral grooves reduces rolling resistance and increases tread rigidity.

| SERIES                   | PRODUCT<br>CODE | SIZE      | LOAD INDEX /<br>SPEED SYMBOL | MAXIMUM<br>LOAD | MAX.<br>INFLATION<br>PRESSURE | RIM WIDTH  | SECTION<br>WIDTH | OVERALL<br>DIAMETER | TREAD<br>DEPTH |
|--------------------------|-----------------|-----------|------------------------------|-----------------|-------------------------------|------------|------------------|---------------------|----------------|
|                          | CODE            |           | SPEED STRIBUL                | LBS             | PSI                           | INCHES     | INCHES           | INCHES              | 32ND           |
| 80                       | 1200048864      | 155/80R13 | 79T                          | 965             | 44                            | 4.5        | 6.3              | 22.6                | 9              |
|                          | 1200046718      | 145/70R13 | 71T                          | 760             | 44                            | 4.5        | 6.0              | 20.9                | 10             |
|                          | 1200048858      | 155/70R13 | 75T                          | 855             | 44                            | 4.5        | 6.2              | 21.6                | 9              |
|                          | 1200048866      | 165/70R13 | 79T                          | 965             | 44                            | 5.0        | 6.7              | 21.9                | 9              |
|                          | 1200048871      | 175/70R13 | 82T                          | 1045            | 44                            | 5.0        | 6.9              | 22.5                | 9              |
|                          | 1200048859      | 165/70R14 | 81T                          | 1020            | 44                            | 5.0        | 6.7              | 23.1                | 9              |
| 70                       | 1200046719      | 175/70R14 | 88T XL                       | 1235            | 50                            | 5.0        | 6.9              | 23.6                | 9              |
|                          | 1200043036      | 185/70R14 | 88H                          | 1235            | 44                            | 5.5        | 7.6              | 24.3                | 9              |
|                          | 1200043042      | 195/70R14 | 91T                          | 1355            | 44                            | 6.0        | 8.0              | 24.8                | 9              |
|                          | 1200043043      | 195/70R14 | 95H XL                       | 1520            | 50                            | 6.0        | 8.0              | 24.8                | 9              |
|                          | 1200043050      | 205/70R15 | 100H XL                      | 1765            | 50                            | 6.0        | 8.4              | 26.3                | 9              |
|                          | 1200043058      | 215/70R15 | 98H                          | 1655            | 44                            | 6.5        | 8.7              | 26.9                | 10             |
|                          | 1200048860      | 155/65R13 | 73T                          | 805             | 44                            | 4.5        | 6.2              | 20.8                | 9              |
|                          | 1200048872      | 165/65R13 | 77T                          | 910             | 44                            | 5.0        | 6.8              | 21.3                | 10             |
|                          | 1200048857      | 155/65R14 | 75T                          | 855             | 44                            | 4.5        | 6.2              | 21.9                | 9              |
|                          | 1200048862      | 165/65R14 | 79T                          | 965             | 44                            | 5.0        | 6.8              | 22.4                | 9              |
|                          | 1200043030      | 175/65R14 | 82H                          | 1045            | 44                            | 5.0        | 7.1              | 23.0                | 9              |
| -<br>-<br>-<br>-<br>65 - | 1200043031      | 185/65R14 | 86H                          | 1170            | 44                            | 5.5<br>5.5 | 7.4              | 23.5                | 9              |
|                          | 1200045031      | 175/65R15 | 84H                          | 1100            | 44                            | 5.0        | 7.4              | 23.9                | 10             |
|                          | 1200046720      |           | 88H                          | 1235            | 44                            | 5.5        | 7.1              | 24.4                | 9              |
|                          |                 | 185/65R15 | 88T                          | 1235            |                               | 5.5        | 7.4              |                     | 9              |
|                          | 1200043033      | 185/65R15 |                              |                 | 44                            |            |                  | 24.4                |                |
|                          | 1200043039      | 195/65R15 | 91H                          | 1355            | 44                            | 6.0        | 7.9              | 25.0                | 9              |
|                          | 1200043040      | 195/65R15 | 95H XL                       | 1520            | 50                            | 6.0        | 7.9              | 25.0                | 9              |
|                          | 1200043041      | 195/65R15 | 91V                          | 1355            | 44                            | 6.0        | 7.9              | 25.0                | 9              |
|                          | 1200043046      | 205/65R15 | 94H                          | 1475            | 44                            | 6.0        | 8.2              | 25.4                | 9              |
|                          | 1200043047      | 205/65R15 | 99H XL                       | 1710            | 50                            | 6.0        | 8.2              | 25.4                | 9              |
|                          | 1200046724      | 205/65R16 | 95V                          | 1520            | 44                            | 6.0        | 8.2              | 26.5                | 11             |
|                          | 1200043054      | 215/65R16 | 102H XL                      | 1875            | 50                            | 6.5        | 8.7              | 26.9                | 10             |
|                          | 1200043064      | 235/65R16 | 103H                         | 1930            | 44                            | 7.0        | 9.4              | 27.9                | 10             |
|                          | 1200043057      | 215/65R17 | 99V                          | 1710            | 44                            | 6.5        | 8.7              | 28.1                | 10             |
|                          | 1200048868      | 165/60R14 | 75H                          | 855             | 44                            | 5.0        | 6.7              | 21.8                | 10             |
|                          | 1200046721      | 185/60R14 | 82H                          | 1045            | 44                            | 5.5        | 7.4              | 22.6                | 9              |
|                          | 1200048873      | 175/60R15 | 81H                          | 1020            | 44                            | 5.0        | 7.1              | 23.2                | 10             |
|                          | 1200046722      | 185/60R15 | 88H XL                       | 1235            | 50                            | 5.5        | 7.3              | 23.7                | 10             |
|                          | 1200043037      | 195/60R15 | 88H                          | 1235            | 44                            | 6.0        | 7.9              | 24.2                | 10             |
|                          | 1200043044      | 205/60R16 | 92H                          | 1390            | 44                            | 6.0        | 8.1              | 25.6                | 9              |
| 60                       | 1200043045      | 205/60R16 | 92V                          | 1390            | 44                            | 6.0        | 8.1              | 25.6                | 9              |
|                          | 1200043051      | 215/60R16 | 95H                          | 1520            | 44                            | 6.5        | 8.6              | 26.1                | 10             |
|                          | 1200043052      | 215/60R16 | 99V XL                       | 1710            | 50                            | 6.5        | 8.6              | 26.1                | 10             |
|                          | 1200043060      | 225/60R16 | 102V XL                      | 1875            | 50                            | 6.5        | 9.0              | 26.5                | 10             |
|                          | 1200046723      | 235/60R16 | 100V                         | 1765            | 44                            | 7.0        | 9.5              | 27.0                | 10             |
|                          | 1200043061      | 225/60R17 | 99H                          | 1710            | 44                            | 6.5        | 9.0              | 27.8                | 10             |
|                          | 1200043062      | 225/60R17 | 99V                          | 1710            | 44                            | 6.5        | 9.0              | 27.8                | 10             |
|                          | 1200056563      | 165/55R14 | 72T                          | 785             | 44                            | 5.0        | 6.7              | 21.2                | 9              |
|                          | 1200056565      | 185/55R16 | 87H XL                       | 1200            | 50                            | 6.0        | 7.6              | 24.0                | 10             |
| 55 -                     | 1200043082      | 205/55R16 | 91H                          | 1355            | 44                            | 6.5        | 8.3              | 24.9                | 9              |
|                          | 1200043083      | 205/55R16 | 94V XL                       | 1475            | 50                            | 6.5        | 8.3              | 24.9                | 9              |
| 50                       | 1200056564      | 165/50R15 | 76T XL                       | 880             | 50                            | 5.0        | 6.7              | 21.5                | 9              |