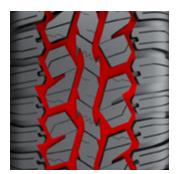

# **BLU-TRAC HP**

This Ultra High Performance tire features circumferential and sub-straight grooves to deliver enhanced water evacuation, handling, and stability. Its sipe design provides increased grip, safety, and comfort, while a silent groove wall reduces outside noise.

# FOUR WIDE CIRCUMFERENTIAL GROOVES.

These four grooves, which span the circumference of the tire, work in conjunction with the lateral grooves to evacuate water rapidly, leading to improved handling and traction.

# A VARIETY OF SIPE DESIGNS.

A variety of sipes distributed on the inner ribs creates extra gripping surfaces for enhanced safety and ride comfort.

# SUB-STRAIGHT GROOVES.

Sub-straight grooves in the outer shoulders improve cornering precision and stability.

# AN INNOVATIVE SILENT GROOVE WALL.

The silent groove wall reduces outer noise by disrupting the air flow through vertical serrations.

| SERIES         | PRODUCT    | SIZE                   | LOAD INDEX / | Maximum<br>Load | MAX.<br>INFLATION<br>PRESSURE | RIM WIDTH | SECTION<br>WIDTH | OVERALL<br>DIAMETER | TREAD<br>DEPTH |
|----------------|------------|------------------------|--------------|-----------------|-------------------------------|-----------|------------------|---------------------|----------------|
| Z-NIEO         | CODE       | JIZE                   | SPEED SYMBOL | LBS             | PRESSURE                      | INCHES    | INCHES           | INCHES              | 32ND           |
|                | 1200046729 | 215/60R17              | 96H          | 1565            | 44                            | 6.5       | 8.7              | 27.1                | 10             |
| 60 -           | 1200046733 | 225/60R18              | 100H         | 1765            | 44                            | 6.5       | 9.2              | 28.6                | 10             |
|                | 1200046728 | 185/55R14              | 80H          | 990             | 44                            | 6.0       | 7.6              | 22.0                | 10             |
| -              | 1200048861 | 185/55R15              | 82V          | 1045            | 44                            | 6.0       | 7.6              | 23.0                | 10             |
| -              | 1200046725 | 195/55R15              | 85V          | 1135            | 44                            | 6.0       | 8.0              | 23.4                | 10             |
| -              | 1200046726 | 195/55R16              | 91V XL       | 1355            | 50                            | 6.0       | 8.0              | 24.4                | 10             |
| -              | 1200043084 | 205/55R16              | 94W XL       | 1475            | 50                            | 6.5       | 8.4              | 24.9                | 9              |
| 55             | 1200043090 | 215/55R16              | 97W XL       | 1610            | 50                            | 7.0       | 8.9              | 25.1                | 9              |
| -              | 1200043102 | 225/55R16              | 99W XL       | 1710            | 50                            | 7.0       | 9.1              | 25.6                | 9              |
| -              | 1200043092 | 215/55R17              | 98W XL       | 1655            | 50                            | 7.0       | 8.9              | 26.4                | 9              |
| -              | 1200043093 | 215/55R17              | 94Y          | 1475            | 44                            | 7.0       | 8.9              | 26.4                | 9              |
| -              | 1200043104 | 225/55R17              | 101W XL      | 1820            | 50                            | 7.0       | 9.0              | 26.9                | 9              |
| -              | 1200046742 | 235/55R17              | 103W XL      | 1930            | 50                            | 7.5       | 9.7              | 27.1                | 10             |
|                | 1200048863 | 195/50R15              | 86V XL       | 1170            | 50                            | 6.0       | 7.8              | 22.7                | 10             |
| -              | 1200048869 | 195/50R16              | 88V XL       | 1235            | 50                            | 6.0       | 7.8              | 23.7                | 10             |
| -              | 1200043079 | 205/50R16              | 87Y          | 1200            | 44                            | 6.5       | 8.2              | 24.1                | 10             |
| -              | 1200046741 | 225/50R16              | 92W          | 1390            | 44                            | 7.0       | 9.2              | 24.8                | 10             |
| 50 -<br>-<br>- | 1200043080 | 205/50R17              | 93W XL       | 1435            | 50                            | 6.5       | 8.4              | 25.3                | 9              |
|                | 1200043088 | 215/50R17              | 95W XL       | 1520            | 50                            | 7.0       | 8.6              | 25.5                | 9              |
|                | 1200043100 | 225/50R17              | 98W XL       | 1655            | 50                            | 7.0       | 8.9              | 25.9                | 10             |
| -              | 1200046731 | 235/50R18              | 101W XL      | 1820            | 50                            | 7.5       | 9.5              | 27.3                | 10             |
|                | 1200048865 | 195/45R16              | 84V XL       | 1100            | 50                            | 6.5       | 7.7              | 23.0                | 10             |
| -              | 1200048867 | 205/45R16              | 87W XL       | 1200            | 50                            | 7.0       | 8.1              | 23.2                | 10             |
| -              | 1200046727 | 205/45R17              | 88W XL       | 1235            | 50                            | 7.0       | 8.1              | 24.2                | 10             |
| -              | 1200043086 | 215/45R17              | 91W XL       | 1355            | 50                            | 7.0       | 8.4              | 24.7                | 9              |
| -              | 1200043097 | 225/45R17              | 94Y XL       | 1475            | 50                            | 7.5       | 8.9              | 25.2                | 9              |
| -              | 1200043106 | 235/45R17              | 97W XL       | 1610            | 50                            | 8.0       | 9.3              | 25.4                | 9              |
| 45 -           | 1200046732 | 245/45R17              | 99W XL       | 1710            | 50                            | 8.0       | 9.6              | 25.7                | 9              |
| -              | 1200043098 | 225/45R18              | 95W XL       | 1520            | 50                            | 7.5       | 8.9              | 26.1                | 9              |
| -              | 1200046734 | 235/45R18              | 98W XL       | 1655            | 50                            | 8.0       | 9.3              | 26.3                | 10             |
| -              | 1200043111 | 245/45R18              | 100W XL      | 1765            | 50                            | 8.0       | 9.6              | 26.7                | 9              |
| -              | 1200046740 | 255/45R18              | 103W XL      | 1930            | 50                            | 8.5       | 10.0             | 27.0                | 10             |
| -              | 1200046737 | 245/45R19              | 102Y XL      | 1875            | 50                            | 8.0       | 9.6              | 28.0                | 10             |
|                | 1200043077 | 205/40R17              | 84Y XL       | 1100            | 50                            | 7.5       | 8.3              | 23.5                | 9              |
| -              | 1200043877 | 215/40R17              | 87W XL       | 1200            | 50<br>                        | 7.5       | 8.6              | 23.9                | 10             |
| -              | 1200046642 | 245/40R17              | 95W XL       | 1520            | 50                            | 8.5       | 9.7              | 24.7                | 10             |
| -              | 1200043096 | 225/40R18              | 92Y XL       | 1390            | 50                            | 8.0       | 9.1              | 25.1                | 9              |
| 40             | 1200046730 | 235/40R18              | 95W XL       | 1520            | 50                            | 8.5       | 9.5              | 25.4                | 10             |
| -              | 1200043109 | 245/40R18              | 97W XL       | 1610            | 50                            | 8.5       | 9.8              | 25.7                | 9              |
| -              | 1200046736 | 245/40R19              | 98Y XL       | 1655            | 50                            | 8.5       | 9.8              | 27.1                | 10             |
| -              | 1200060612 | 275/40R19              | 105Y XL      | 2040            | 50                            | 9.5       | 10.6             | 28.0                | 9              |
| -              | 1200060607 | 245/40R20              | 99Y XL       | 1710            | 50                            | 8.5       | 9.4              | 27.7                | 9              |
|                | 1200046738 | 255/35R18              | 94W XL       | 1475            | 50<br>                        | 9.0       | 10.2             | 24.9                | 10             |
| -              | 1200046743 | 225/35R19              | 88W XL       | 1235            | 50                            | 8.0       | 9.1              | 25.3                | 10             |
| -              | 1200046744 | 235/35R19<br>235/35R19 | 91W XL       | 1355            | 50                            | 8.5       | 9.5              | 25.5<br>25.6        | 10             |
| 35 -           | 1200046744 | 245/35R19              | 93W XL       | 1435            | 50                            | 8.5       | 9.8              | 25.0<br>25.9        | 10             |
| -              | 1200046733 | 255/35R19              | 96W XL       | 1565            | 50                            | 9.0       | 10.1             | 26.0                | 9              |
| -              | 1200046739 | 275/35R19<br>275/35R19 | 100Y XL      | 1765            | 50                            | 9.5       | 10.1             | 26.0<br>26.9        | 9              |