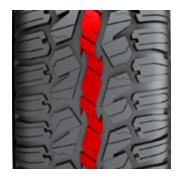

#### A SYMMETRIC TREAD **DESIGN.**

Symmetric tread design leads to smoother rolling on the road and even tread wear throughout the tire's lifespan.

# A SET OF DYNAMIC **INNER RIBS.**

A three-across set of inner ribs reduces road noise and improves ride comfort.

#### A SELF-LOCKING SIPES SYSTEM.

A self-locking sipes system ensures exceptional water evacuation to enhance road traction and braking.

### **LATERAL CHAMFERED** EDGES.

Chamfered edges of the lateral grooves reduces rolling resistance and increases tread rigidity.

| SERIES                   | PRODUCT<br>CODE | SIZE      | LOAD INDEX /<br>SPEED SYMBOL | MAXIMUM<br>LOAD | MAX.<br>INFLATION<br>PRESSURE | RIM WIDTH  | SECTION<br>WIDTH | OVERALL<br>DIAMETER | TREAD<br>DEPTH |
|--------------------------|-----------------|-----------|------------------------------|-----------------|-------------------------------|------------|------------------|---------------------|----------------|
|                          | CODE            |           | SPEED STRIBUL                | LBS             | PSI                           | INCHES     | INCHES           | INCHES              | 32ND           |
| 80                       | 1200048864      | 155/80R13 | 79T                          | 965             | 44                            | 4.5        | 6.3              | 22.6                | 9              |
|                          | 1200046718      | 145/70R13 | 71T                          | 760             | 44                            | 4.5        | 6.0              | 20.9                | 10             |
|                          | 1200048858      | 155/70R13 | 75T                          | 855             | 44                            | 4.5        | 6.2              | 21.6                | 9              |
|                          | 1200048866      | 165/70R13 | 79T                          | 965             | 44                            | 5.0        | 6.7              | 21.9                | 9              |
|                          | 1200048871      | 175/70R13 | 82T                          | 1045            | 44                            | 5.0        | 6.9              | 22.5                | 9              |
|                          | 1200048859      | 165/70R14 | 81T                          | 1020            | 44                            | 5.0        | 6.7              | 23.1                | 9              |
| 70                       | 1200046719      | 175/70R14 | 88T XL                       | 1235            | 50                            | 5.0        | 6.9              | 23.6                | 9              |
|                          | 1200043036      | 185/70R14 | 88H                          | 1235            | 44                            | 5.5        | 7.6              | 24.3                | 9              |
|                          | 1200043042      | 195/70R14 | 91T                          | 1355            | 44                            | 6.0        | 8.0              | 24.8                | 9              |
|                          | 1200043043      | 195/70R14 | 95H XL                       | 1520            | 50                            | 6.0        | 8.0              | 24.8                | 9              |
|                          | 1200043050      | 205/70R15 | 100H XL                      | 1765            | 50                            | 6.0        | 8.4              | 26.3                | 9              |
|                          | 1200043058      | 215/70R15 | 98H                          | 1655            | 44                            | 6.5        | 8.7              | 26.9                | 10             |
|                          | 1200048860      | 155/65R13 | 73T                          | 805             | 44                            | 4.5        | 6.2              | 20.8                | 9              |
|                          | 1200048872      | 165/65R13 | 77T                          | 910             | 44                            | 5.0        | 6.8              | 21.3                | 10             |
|                          | 1200048857      | 155/65R14 | 75T                          | 855             | 44                            | 4.5        | 6.2              | 21.9                | 9              |
|                          | 1200048862      | 165/65R14 | 79T                          | 965             | 44                            | 5.0        | 6.8              | 22.4                | 9              |
|                          | 1200043030      | 175/65R14 | 82H                          | 1045            | 44                            | 5.0        | 7.1              | 23.0                | 9              |
| -<br>-<br>-<br>-<br>65 - | 1200043031      | 185/65R14 | 86H                          | 1170            | 44                            | 5.5<br>5.5 | 7.4              | 23.5                | 9              |
|                          | 1200045031      | 175/65R15 | 84H                          | 1100            | 44                            | 5.0        | 7.4              | 23.9                | 10             |
|                          | 1200046720      |           | 88H                          | 1235            | 44                            | 5.5        | 7.1              | 24.4                | 9              |
|                          |                 | 185/65R15 | 88T                          | 1235            |                               | 5.5        | 7.4              |                     | 9              |
|                          | 1200043033      | 185/65R15 |                              |                 | 44                            |            |                  | 24.4                |                |
|                          | 1200043039      | 195/65R15 | 91H                          | 1355            | 44                            | 6.0        | 7.9              | 25.0                | 9              |
|                          | 1200043040      | 195/65R15 | 95H XL                       | 1520            | 50                            | 6.0        | 7.9              | 25.0                | 9              |
|                          | 1200043041      | 195/65R15 | 91V                          | 1355            | 44                            | 6.0        | 7.9              | 25.0                | 9              |
|                          | 1200043046      | 205/65R15 | 94H                          | 1475            | 44                            | 6.0        | 8.2              | 25.4                | 9              |
|                          | 1200043047      | 205/65R15 | 99H XL                       | 1710            | 50                            | 6.0        | 8.2              | 25.4                | 9              |
|                          | 1200046724      | 205/65R16 | 95V                          | 1520            | 44                            | 6.0        | 8.2              | 26.5                | 11             |
|                          | 1200043054      | 215/65R16 | 102H XL                      | 1875            | 50                            | 6.5        | 8.7              | 26.9                | 10             |
|                          | 1200043064      | 235/65R16 | 103H                         | 1930            | 44                            | 7.0        | 9.4              | 27.9                | 10             |
|                          | 1200043057      | 215/65R17 | 99V                          | 1710            | 44                            | 6.5        | 8.7              | 28.1                | 10             |
|                          | 1200048868      | 165/60R14 | 75H                          | 855             | 44                            | 5.0        | 6.7              | 21.8                | 10             |
|                          | 1200046721      | 185/60R14 | 82H                          | 1045            | 44                            | 5.5        | 7.4              | 22.6                | 9              |
|                          | 1200048873      | 175/60R15 | 81H                          | 1020            | 44                            | 5.0        | 7.1              | 23.2                | 10             |
|                          | 1200046722      | 185/60R15 | 88H XL                       | 1235            | 50                            | 5.5        | 7.3              | 23.7                | 10             |
|                          | 1200043037      | 195/60R15 | 88H                          | 1235            | 44                            | 6.0        | 7.9              | 24.2                | 10             |
|                          | 1200043044      | 205/60R16 | 92H                          | 1390            | 44                            | 6.0        | 8.1              | 25.6                | 9              |
| 60                       | 1200043045      | 205/60R16 | 92V                          | 1390            | 44                            | 6.0        | 8.1              | 25.6                | 9              |
|                          | 1200043051      | 215/60R16 | 95H                          | 1520            | 44                            | 6.5        | 8.6              | 26.1                | 10             |
|                          | 1200043052      | 215/60R16 | 99V XL                       | 1710            | 50                            | 6.5        | 8.6              | 26.1                | 10             |
|                          | 1200043060      | 225/60R16 | 102V XL                      | 1875            | 50                            | 6.5        | 9.0              | 26.5                | 10             |
|                          | 1200046723      | 235/60R16 | 100V                         | 1765            | 44                            | 7.0        | 9.5              | 27.0                | 10             |
|                          | 1200043061      | 225/60R17 | 99H                          | 1710            | 44                            | 6.5        | 9.0              | 27.8                | 10             |
|                          | 1200043062      | 225/60R17 | 99V                          | 1710            | 44                            | 6.5        | 9.0              | 27.8                | 10             |
|                          | 1200056563      | 165/55R14 | 72T                          | 785             | 44                            | 5.0        | 6.7              | 21.2                | 9              |
|                          | 1200056565      | 185/55R16 | 87H XL                       | 1200            | 50                            | 6.0        | 7.6              | 24.0                | 10             |
| 55 -                     | 1200043082      | 205/55R16 | 91H                          | 1355            | 44                            | 6.5        | 8.3              | 24.9                | 9              |
|                          | 1200043083      | 205/55R16 | 94V XL                       | 1475            | 50                            | 6.5        | 8.3              | 24.9                | 9              |
| 50                       | 1200056564      | 165/50R15 | 76T XL                       | 880             | 50                            | 5.0        | 6.7              | 21.5                | 9              |