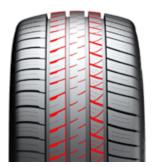

# BLU-TRAC PC

This next generation of passenger tire is designed to deliver a smoother ride with reduced road noise and more even tread wear, while also providing enhanced traction and braking ability in both wet and dry

#### A SYMMETRIC TREAD **DESIGN.**

Symmetric tread design leads to smoother rolling on the road and even tread wear throughout the tire's lifespan.

# A SET OF DYNAMIC **INNER RIBS.**

A three-across set of inner ribs reduces road noise and improves ride comfort.

#### A SELF-LOCKING SIPES SYSTEM.

A self-locking sipes system ensures exceptional water evacuation to enhance road traction and braking.

### **LATERAL CHAMFERED** EDGES.

Chamfered edges of the lateral grooves reduces rolling resistance and increases tread rigidity.

| SERIES                   | PRODUCT<br>CODE | SIZE      | LOAD INDEX /<br>SPEED SYMBOL | MAXIMUM<br>LOAD | MAX.<br>INFLATION<br>PRESSURE | RIM WIDTH  | SECTION<br>WIDTH | OVERALL<br>DIAMETER | TREAD<br>DEPTH |
|--------------------------|-----------------|-----------|------------------------------|-----------------|-------------------------------|------------|------------------|---------------------|----------------|
|                          | CODE            |           | SPEED STRIBUL                | LBS             | PSI                           | INCHES     | INCHES           | INCHES              | 32ND           |
| 80                       | 1200048864      | 155/80R13 | 79T                          | 965             | 44                            | 4.5        | 6.3              | 22.6                | 9              |
|                          | 1200046718      | 145/70R13 | 71T                          | 760             | 44                            | 4.5        | 6.0              | 20.9                | 10             |
|                          | 1200048858      | 155/70R13 | 75T                          | 855             | 44                            | 4.5        | 6.2              | 21.6                | 9              |
|                          | 1200048866      | 165/70R13 | 79T                          | 965             | 44                            | 5.0        | 6.7              | 21.9                | 9              |
|                          | 1200048871      | 175/70R13 | 82T                          | 1045            | 44                            | 5.0        | 6.9              | 22.5                | 9              |
|                          | 1200048859      | 165/70R14 | 81T                          | 1020            | 44                            | 5.0        | 6.7              | 23.1                | 9              |
| 70                       | 1200046719      | 175/70R14 | 88T XL                       | 1235            | 50                            | 5.0        | 6.9              | 23.6                | 9              |
|                          | 1200043036      | 185/70R14 | 88H                          | 1235            | 44                            | 5.5        | 7.6              | 24.3                | 9              |
|                          | 1200043042      | 195/70R14 | 91T                          | 1355            | 44                            | 6.0        | 8.0              | 24.8                | 9              |
|                          | 1200043043      | 195/70R14 | 95H XL                       | 1520            | 50                            | 6.0        | 8.0              | 24.8                | 9              |
|                          | 1200043050      | 205/70R15 | 100H XL                      | 1765            | 50                            | 6.0        | 8.4              | 26.3                | 9              |
|                          | 1200043058      | 215/70R15 | 98H                          | 1655            | 44                            | 6.5        | 8.7              | 26.9                | 10             |
|                          | 1200048860      | 155/65R13 | 73T                          | 805             | 44                            | 4.5        | 6.2              | 20.8                | 9              |
|                          | 1200048872      | 165/65R13 | 77T                          | 910             | 44                            | 5.0        | 6.8              | 21.3                | 10             |
|                          | 1200048857      | 155/65R14 | 75T                          | 855             | 44                            | 4.5        | 6.2              | 21.9                | 9              |
|                          | 1200048862      | 165/65R14 | 79T                          | 965             | 44                            | 5.0        | 6.8              | 22.4                | 9              |
|                          | 1200043030      | 175/65R14 | 82H                          | 1045            | 44                            | 5.0        | 7.1              | 23.0                | 9              |
| -<br>-<br>-<br>-<br>65 - | 1200043031      | 185/65R14 | 86H                          | 1170            | 44                            | 5.5<br>5.5 | 7.4              | 23.5                | 9              |
|                          | 1200045031      | 175/65R15 | 84H                          | 1100            | 44                            | 5.0        | 7.4              | 23.9                | 10             |
|                          | 1200046720      |           | 88H                          | 1235            | 44                            | 5.5        | 7.1              | 24.4                | 9              |
|                          |                 | 185/65R15 | 88T                          | 1235            |                               | 5.5        | 7.4              |                     | 9              |
|                          | 1200043033      | 185/65R15 |                              |                 | 44                            |            |                  | 24.4                |                |
|                          | 1200043039      | 195/65R15 | 91H                          | 1355            | 44                            | 6.0        | 7.9              | 25.0                | 9              |
|                          | 1200043040      | 195/65R15 | 95H XL                       | 1520            | 50                            | 6.0        | 7.9              | 25.0                | 9              |
|                          | 1200043041      | 195/65R15 | 91V                          | 1355            | 44                            | 6.0        | 7.9              | 25.0                | 9              |
|                          | 1200043046      | 205/65R15 | 94H                          | 1475            | 44                            | 6.0        | 8.2              | 25.4                | 9              |
|                          | 1200043047      | 205/65R15 | 99H XL                       | 1710            | 50                            | 6.0        | 8.2              | 25.4                | 9              |
|                          | 1200046724      | 205/65R16 | 95V                          | 1520            | 44                            | 6.0        | 8.2              | 26.5                | 11             |
|                          | 1200043054      | 215/65R16 | 102H XL                      | 1875            | 50                            | 6.5        | 8.7              | 26.9                | 10             |
|                          | 1200043064      | 235/65R16 | 103H                         | 1930            | 44                            | 7.0        | 9.4              | 27.9                | 10             |
|                          | 1200043057      | 215/65R17 | 99V                          | 1710            | 44                            | 6.5        | 8.7              | 28.1                | 10             |
|                          | 1200048868      | 165/60R14 | 75H                          | 855             | 44                            | 5.0        | 6.7              | 21.8                | 10             |
|                          | 1200046721      | 185/60R14 | 82H                          | 1045            | 44                            | 5.5        | 7.4              | 22.6                | 9              |
|                          | 1200048873      | 175/60R15 | 81H                          | 1020            | 44                            | 5.0        | 7.1              | 23.2                | 10             |
|                          | 1200046722      | 185/60R15 | 88H XL                       | 1235            | 50                            | 5.5        | 7.3              | 23.7                | 10             |
|                          | 1200043037      | 195/60R15 | 88H                          | 1235            | 44                            | 6.0        | 7.9              | 24.2                | 10             |
|                          | 1200043044      | 205/60R16 | 92H                          | 1390            | 44                            | 6.0        | 8.1              | 25.6                | 9              |
| 60                       | 1200043045      | 205/60R16 | 92V                          | 1390            | 44                            | 6.0        | 8.1              | 25.6                | 9              |
|                          | 1200043051      | 215/60R16 | 95H                          | 1520            | 44                            | 6.5        | 8.6              | 26.1                | 10             |
|                          | 1200043052      | 215/60R16 | 99V XL                       | 1710            | 50                            | 6.5        | 8.6              | 26.1                | 10             |
|                          | 1200043060      | 225/60R16 | 102V XL                      | 1875            | 50                            | 6.5        | 9.0              | 26.5                | 10             |
|                          | 1200046723      | 235/60R16 | 100V                         | 1765            | 44                            | 7.0        | 9.5              | 27.0                | 10             |
|                          | 1200043061      | 225/60R17 | 99H                          | 1710            | 44                            | 6.5        | 9.0              | 27.8                | 10             |
|                          | 1200043062      | 225/60R17 | 99V                          | 1710            | 44                            | 6.5        | 9.0              | 27.8                | 10             |
|                          | 1200056563      | 165/55R14 | 72T                          | 785             | 44                            | 5.0        | 6.7              | 21.2                | 9              |
|                          | 1200056565      | 185/55R16 | 87H XL                       | 1200            | 50                            | 6.0        | 7.6              | 24.0                | 10             |
| 55 -                     | 1200043082      | 205/55R16 | 91H                          | 1355            | 44                            | 6.5        | 8.3              | 24.9                | 9              |
|                          | 1200043083      | 205/55R16 | 94V XL                       | 1475            | 50                            | 6.5        | 8.3              | 24.9                | 9              |
| 50                       | 1200056564      | 165/50R15 | 76T XL                       | 880             | 50                            | 5.0        | 6.7              | 21.5                | 9              |