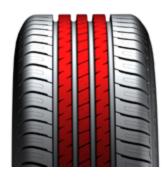

# A SET OF DYNAMIC **INNER RIBS.**

A three-across set of inner ribs reduces road noise and improves ride comfort.