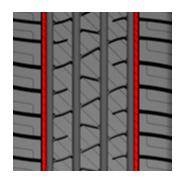

#### A SYMMETRIC TREAD **DESIGN.**

Symmetric tread design leads to smoother rolling on the road and even tread wear throughout the tire's lifespan.

# A SET OF DYNAMIC **INNER RIBS.**

A three-across set of inner ribs reduces road noise and improves ride comfort.

#### A SELF-LOCKING SIPES SYSTEM.

A self-locking sipes system ensures exceptional water evacuation to enhance road traction and braking.

### **LATERAL CHAMFERED** EDGES.

Chamfered edges of the lateral grooves reduces rolling resistance and increases tread rigidity.

| SERIES                   | PRODUCT<br>CODE | SIZE      | LOAD INDEX /<br>SPEED SYMBOL | MAXIMUM<br>LOAD | MAX.<br>INFLATION<br>PRESSURE | RIM WIDTH  | SECTION<br>WIDTH | OVERALL<br>DIAMETER | TREAD<br>DEPTH |
|--------------------------|-----------------|-----------|------------------------------|-----------------|-------------------------------|------------|------------------|---------------------|----------------|
|                          | CODE            |           | SPEED STRIBUL                | LBS             | PSI                           | INCHES     | INCHES           | INCHES              | 32ND           |
| 80                       | 1200048864      | 155/80R13 | 79T                          | 965             | 44                            | 4.5        | 6.3              | 22.6                | 9              |
|                          | 1200046718      | 145/70R13 | 71T                          | 760             | 44                            | 4.5        | 6.0              | 20.9                | 10             |
|                          | 1200048858      | 155/70R13 | 75T                          | 855             | 44                            | 4.5        | 6.2              | 21.6                | 9              |
|                          | 1200048866      | 165/70R13 | 79T                          | 965             | 44                            | 5.0        | 6.7              | 21.9                | 9              |
|                          | 1200048871      | 175/70R13 | 82T                          | 1045            | 44                            | 5.0        | 6.9              | 22.5                | 9              |
|                          | 1200048859      | 165/70R14 | 81T                          | 1020            | 44                            | 5.0        | 6.7              | 23.1                | 9              |
| 70                       | 1200046719      | 175/70R14 | 88T XL                       | 1235            | 50                            | 5.0        | 6.9              | 23.6                | 9              |
|                          | 1200043036      | 185/70R14 | 88H                          | 1235            | 44                            | 5.5        | 7.6              | 24.3                | 9              |
|                          | 1200043042      | 195/70R14 | 91T                          | 1355            | 44                            | 6.0        | 8.0              | 24.8                | 9              |
|                          | 1200043043      | 195/70R14 | 95H XL                       | 1520            | 50                            | 6.0        | 8.0              | 24.8                | 9              |
|                          | 1200043050      | 205/70R15 | 100H XL                      | 1765            | 50                            | 6.0        | 8.4              | 26.3                | 9              |
|                          | 1200043058      | 215/70R15 | 98H                          | 1655            | 44                            | 6.5        | 8.7              | 26.9                | 10             |
|                          | 1200048860      | 155/65R13 | 73T                          | 805             | 44                            | 4.5        | 6.2              | 20.8                | 9              |
|                          | 1200048872      | 165/65R13 | 77T                          | 910             | 44                            | 5.0        | 6.8              | 21.3                | 10             |
|                          | 1200048857      | 155/65R14 | 75T                          | 855             | 44                            | 4.5        | 6.2              | 21.9                | 9              |
|                          | 1200048862      | 165/65R14 | 79T                          | 965             | 44                            | 5.0        | 6.8              | 22.4                | 9              |
|                          | 1200043030      | 175/65R14 | 82H                          | 1045            | 44                            | 5.0        | 7.1              | 23.0                | 9              |
| -<br>-<br>-<br>-<br>65 - | 1200043031      | 185/65R14 | 86H                          | 1170            | 44                            | 5.5<br>5.5 | 7.4              | 23.5                | 9              |
|                          | 1200045031      | 175/65R15 | 84H                          | 1100            | 44                            | 5.0        | 7.4              | 23.9                | 10             |
|                          | 1200046720      |           | 88H                          | 1235            | 44                            | 5.5        | 7.1              | 24.4                | 9              |
|                          |                 | 185/65R15 | 88T                          | 1235            |                               | 5.5        | 7.4              |                     | 9              |
|                          | 1200043033      | 185/65R15 |                              |                 | 44                            |            |                  | 24.4                |                |
|                          | 1200043039      | 195/65R15 | 91H                          | 1355            | 44                            | 6.0        | 7.9              | 25.0                | 9              |
|                          | 1200043040      | 195/65R15 | 95H XL                       | 1520            | 50                            | 6.0        | 7.9              | 25.0                | 9              |
|                          | 1200043041      | 195/65R15 | 91V                          | 1355            | 44                            | 6.0        | 7.9              | 25.0                | 9              |
|                          | 1200043046      | 205/65R15 | 94H                          | 1475            | 44                            | 6.0        | 8.2              | 25.4                | 9              |
|                          | 1200043047      | 205/65R15 | 99H XL                       | 1710            | 50                            | 6.0        | 8.2              | 25.4                | 9              |
|                          | 1200046724      | 205/65R16 | 95V                          | 1520            | 44                            | 6.0        | 8.2              | 26.5                | 11             |
|                          | 1200043054      | 215/65R16 | 102H XL                      | 1875            | 50                            | 6.5        | 8.7              | 26.9                | 10             |
|                          | 1200043064      | 235/65R16 | 103H                         | 1930            | 44                            | 7.0        | 9.4              | 27.9                | 10             |
|                          | 1200043057      | 215/65R17 | 99V                          | 1710            | 44                            | 6.5        | 8.7              | 28.1                | 10             |
|                          | 1200048868      | 165/60R14 | 75H                          | 855             | 44                            | 5.0        | 6.7              | 21.8                | 10             |
|                          | 1200046721      | 185/60R14 | 82H                          | 1045            | 44                            | 5.5        | 7.4              | 22.6                | 9              |
|                          | 1200048873      | 175/60R15 | 81H                          | 1020            | 44                            | 5.0        | 7.1              | 23.2                | 10             |
|                          | 1200046722      | 185/60R15 | 88H XL                       | 1235            | 50                            | 5.5        | 7.3              | 23.7                | 10             |
|                          | 1200043037      | 195/60R15 | 88H                          | 1235            | 44                            | 6.0        | 7.9              | 24.2                | 10             |
|                          | 1200043044      | 205/60R16 | 92H                          | 1390            | 44                            | 6.0        | 8.1              | 25.6                | 9              |
| 60                       | 1200043045      | 205/60R16 | 92V                          | 1390            | 44                            | 6.0        | 8.1              | 25.6                | 9              |
|                          | 1200043051      | 215/60R16 | 95H                          | 1520            | 44                            | 6.5        | 8.6              | 26.1                | 10             |
|                          | 1200043052      | 215/60R16 | 99V XL                       | 1710            | 50                            | 6.5        | 8.6              | 26.1                | 10             |
|                          | 1200043060      | 225/60R16 | 102V XL                      | 1875            | 50                            | 6.5        | 9.0              | 26.5                | 10             |
|                          | 1200046723      | 235/60R16 | 100V                         | 1765            | 44                            | 7.0        | 9.5              | 27.0                | 10             |
|                          | 1200043061      | 225/60R17 | 99H                          | 1710            | 44                            | 6.5        | 9.0              | 27.8                | 10             |
|                          | 1200043062      | 225/60R17 | 99V                          | 1710            | 44                            | 6.5        | 9.0              | 27.8                | 10             |
|                          | 1200056563      | 165/55R14 | 72T                          | 785             | 44                            | 5.0        | 6.7              | 21.2                | 9              |
|                          | 1200056565      | 185/55R16 | 87H XL                       | 1200            | 50                            | 6.0        | 7.6              | 24.0                | 10             |
| 55 -                     | 1200043082      | 205/55R16 | 91H                          | 1355            | 44                            | 6.5        | 8.3              | 24.9                | 9              |
|                          | 1200043083      | 205/55R16 | 94V XL                       | 1475            | 50                            | 6.5        | 8.3              | 24.9                | 9              |
| 50                       | 1200056564      | 165/50R15 | 76T XL                       | 880             | 50                            | 5.0        | 6.7              | 21.5                | 9              |